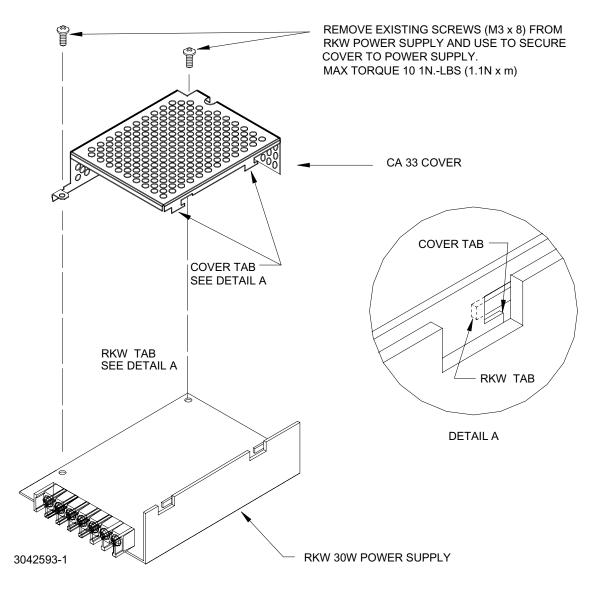

## ENCLOSURES AND HARDWARE SYSTEMS

**DESCRIPTION.** The Kepco Model CA 33 Cover (see Figure 1) is supplied for use with Kepco Series RKW 30 Watt power supplies. The cover is installed by first removing two screws (M3 X 8) from the RKW power supply (see Figure 1). Then slide the cover onto the power supply, matching the tabs as shown in Detail A, and secure with screws previously removed. This screw must not be overtightened (max. torque 10 in.- lbs (1.1 N x m).