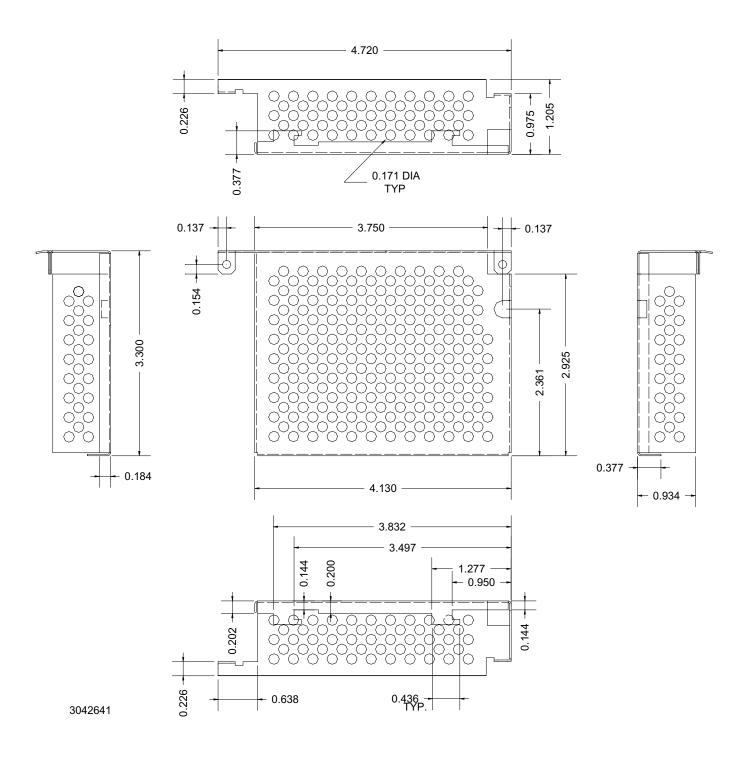

KEPCO, INC. ● 131-38 SANFORD AVENUE ● FLUSHING, NY. 11352 U.S.A. ● TEL (718) 461-7000 ● FAX (718) 767-1102 http://www.kepcopower.com ● email: hg@kepcopower.com

FIGURE 2. CA 33 OUTLINE DIMENSIONS

KEPCO, INC. ● 131-38 SANFORD AVENUE ● FLUSHING, NY. 11352 U.S.A. ● TEL (718) 461-7000 ● FAX (718) 767-1102 http://www.kepcopower.com 28-1473